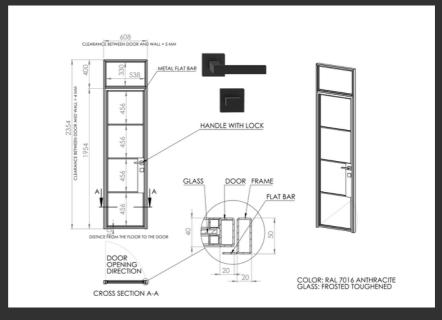

## Design.

For our Oxted project, the client requested the replacement of all internal doors on the ground floor with our InoCross20 hinged doors. This involved the installation of four single doors, one single door with an overpanel, and the addition of a sliding door with a side screen to create a distinct office area within the property.

The four single doors and one single door with an overpanel in this project replaced existing timber doors. The client's carpenter removed these doors before our survey, along with the timber stop beads within the door frame. The original notches in the timber door frame, where the previous hinges were housed, were also filled to produce a seamless finish.