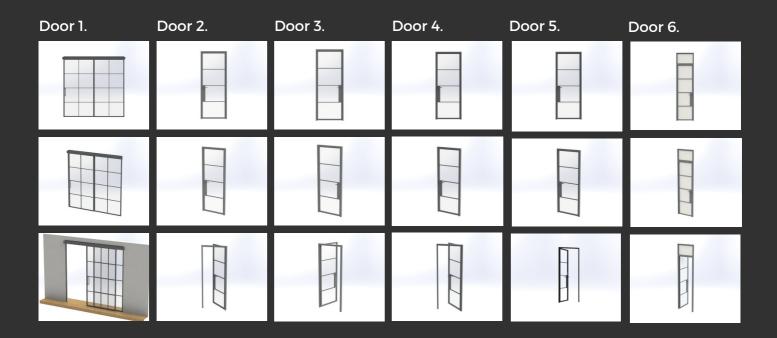

## Design.

For our Oxted project, the client requested the replacement of all internal doors on the ground floor with our InoCross20 hinged doors. This involved the installation of four single doors, one single door with an overpanel, and the addition of a sliding door with a side screen to create a distinct office area within the property.

To create the office space, the client selected our Cross Bar sliding door with side screen due to its proximity to the front entrance door of the property. Our InoCross20 single sliding door was the ideal solution for the space, as it requires no swing area, occupying minimal room when both open and closed. The door created a separate office area for the client while allowing natural light to flow in, which helps boost productivity and creativity.