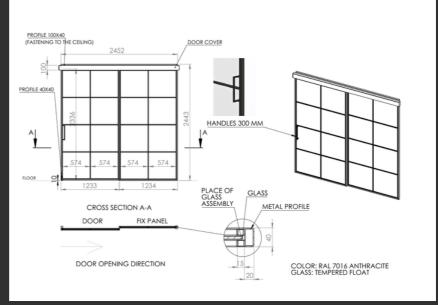

To create the office space, the client selected our Cross Bar sliding door with side screen due to its proximity to the front entrance door of the property. Our InoCross20 single sliding door was the ideal solution for the space, as it requires no swing area, occupying minimal room when both open and closed. The door created a separate office area for the client while allowing natural light to flow in, which helps boost productivity and creativity.

Hallway offices have become increasingly popular in recent months, as more people work from home. Our sliding door enables you to create a stylish and functional divide between work and leisure while maintaining a connection to your home.