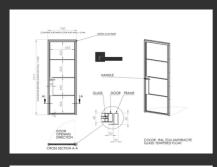

## Design.

For our Oxted project, the client requested the replacement of all internal doors on the ground floor with our InoCross20 hinged doors. This involved the installation of four single doors, one single door with an overpanel, and the addition of a sliding door with a side screen to create a distinct office area within the property.

The four single doors and one single door with an overpanel in this project replaced existing timber doors. The client's carpenter removed these doors before our survey, along with the timber stop beads within the door frame. The original notches in the timber door frame, where the previous hinges were housed, were also filled to produce a seamless finish.