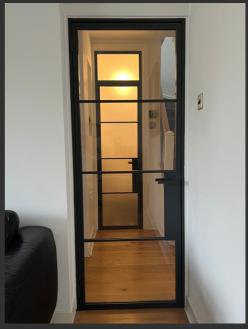

## Design.

For our Oxted project, the client requested the replacement of all internal doors on the ground floor with our InoCross20 hinged doors. This involved the installation of four single doors, one single door with an overpanel, and the addition of a sliding door with a side screen to create a distinct office area within the property.

The four single doors and one single door with an overpanel in this project replaced existing timber doors. The client's carpenter removed these doors before our survey, along with the timber stop beads within the door frame. The original notches in the timber door frame, where the previous hinges were housed, were also filled to produce a seamless finish.