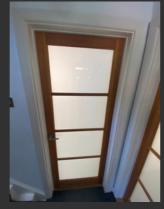

### Project Photos.

BEFORE

For the W/C door, the use of opaque glass was a perfect solution. Our doors complemented the property's contemporary ambiance beautifully, providing the perfect finishing touch to the space.