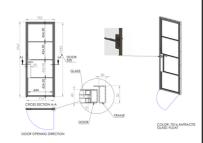

## Design.

For our Oxted project, the client requested the replacement of all internal doors on the ground floor with our InoCross20 hinged doors. This involved the installation of four single doors, one single door with an overpanel, and the addition of a sliding door with a side screen to create a distinct office area within the property.

The four single doors and one single door with an overpanel in this project replaced existing timber doors. The client's carpenter removed these doors before our survey, along with the timber stop beads within the door frame. The original notches in the timber door frame, where the previous hinges were housed, were also filled to produce a seamless finish.