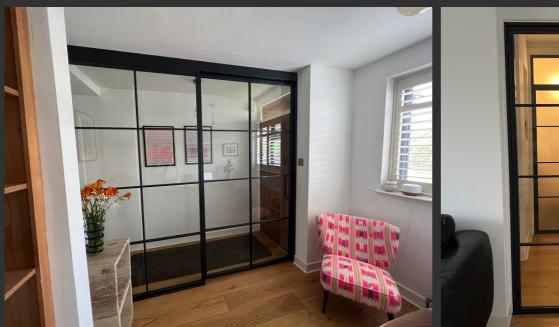

To create the office space, the client selected our Cross Bar sliding door with side screen due to its proximity to the front entrance door of the property. Our InoCross20 single sliding door was the ideal solution for the space, as it requires no swing area, occupying minimal room when both open and closed. The door created a separate office area for the client while allowing natural light to flow in, which helps boost productivity and creativity.

Hallway offices have become increasingly popular in recent months, as more people work from home. Our sliding door enables you to create a stylish and functional divide between work and leisure while maintaining a connection to your home.

#### **AFTER**

The Oxted project serves as a testament to the significant impact our Cross Bar doors can have on a space. The transparent glass panels create a sense of continuity, even when the doors are closed, allowing natural light to permeate through while also serving as an excellent acoustic barrier between rooms.