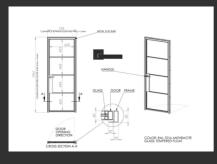

## Design.

For our Oxted project, the client requested the replacement of all internal doors on the ground floor with our InoCross20 hinged doors. This involved the installation of four single doors, one single door with an overpanel, and the addition of a sliding door with a side screen to create a distinct office area within the property.

The four single doors and one single door with an overpanel in this project replaced existing timber doors. The client's carpenter removed these doors before our survey, along with the timber stop beads within the door frame. The original notches in the timber door frame, where the previous hinges were housed, were also filled to produce a seamless finish.