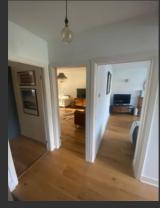

#### **AFTER**

The Oxted project serves as a testament to the significant impact our Cross Bar doors can have on a space. The transparent glass panels create a sense of continuity, even when the doors are closed, allowing natural light to permeate through while also serving as an excellent acoustic barrier between rooms.