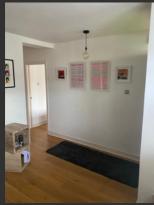

### Project Photos.

BEFORE

For the W/C door, the use of opaque glass was a perfect solution. Our doors complemented the property's contemporary ambiance beautifully, providing the perfect finishing touch to the space.