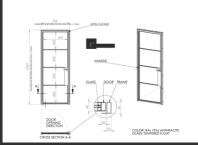

## Design.

For our Oxted project, the client requested the replacement of all internal doors on the ground floor with our InoCross20 hinged doors. This involved the installation of four single doors, one single door with an overpanel, and the addition of a sliding door with a side screen to create a distinct office area within the property.

The four single doors and one single door with an overpanel in this project replaced existing timber doors. The client's carpenter removed these doors before our survey, along with the timber stop beads within the door frame. The original notches in the timber door frame, where the previous hinges were housed, were also filled to produce a seamless finish.