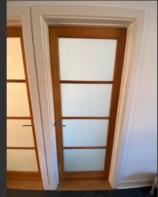

## Design.

For our Oxted project, the client requested the replacement of all internal doors on the ground floor with our InoCross20 hinged doors. This involved the installation of four single doors, one single door with an overpanel, and the addition of a sliding door with a side screen to create a distinct office area within the property.

To create the office space, the client selected our Cross Bar sliding door with side screen due to its proximity to the front entrance door of the property. Our InoCross20 single sliding door was the ideal solution for the space, as it requires no swing area, occupying minimal room when both open and closed. The door created a separate office area for the client while allowing natural light to flow in, which helps boost productivity and creativity.

Hallway offices have become increasingly popular in recent months, as more people work from home. Our sliding door enables you to create a stylish and functional divide between work and leisure while maintaining a connection to your home.

The four single doors and one single door with an overpanel in this project replaced existing timber doors. The client's carpenter removed these doors before our survey, along with the timber stop beads within the door frame. The original notches in the timber door frame, where the previous hinges were housed, were also filled to produce a seamless finish.

#### **AFTER**

The Oxted project serves as a testament to the significant impact our Cross Bar doors can have on a space. The transparent glass panels create a sense of continuity, even when the doors are closed, allowing natural light to permeate through while also serving as an excellent acoustic barrier between rooms.