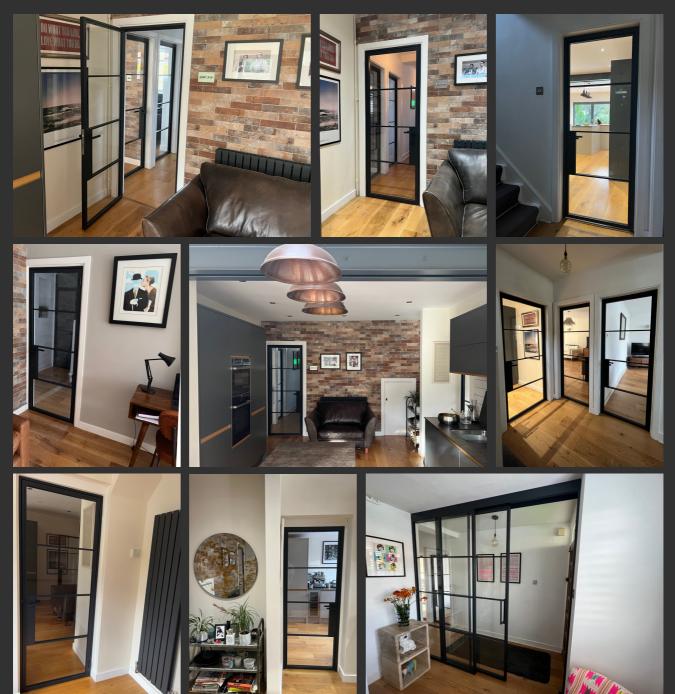

## Design.

For our Oxted project, the client requested the replacement of all internal doors on the ground floor with our InoCross20 hinged doors. This involved the installation of four single doors, one single door with an overpanel, and the addition of a sliding door with a side screen to create a distinct office area within the property.

To create the office space, the client selected our Cross Bar sliding door with side screen due to its proximity to the front entrance door of the property. Our InoCross20 single sliding door was the ideal solution for the space, as it requires no swing area, occupying minimal room when both open and closed. The door created a separate office area for the client while allowing natural light to flow in, which helps boost productivity and creativity.

Hallway offices have become increasingly popular in recent months, as more people work from home. Our sliding door enables you to create a stylish and functional divide between work and leisure while maintaining a connection to your home.

The four single doors and one single door with an overpanel in this project replaced existing timber doors. The client's carpenter removed these doors before our survey, along with the timber stop beads within the door frame. The original notches in the timber door frame, where the previous hinges were housed, were also filled to produce a seamless finish.

#### **AFTER**

The Oxted project serves as a testament to the significant impact our Cross Bar doors can have on a space. The transparent glass panels create a sense of continuity, even when the doors are closed, allowing natural light to permeate through while also serving as an excellent acoustic barrier between rooms.