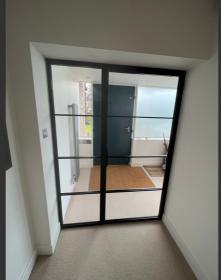

For his project, the client desired a single door with a fixed side screen to divide the space by his front door from the rest of the hallway and home. Additionally, he required a fixed screen to fill an existing opening between his kitchen and reception room.

### SINGLE DOOR WITH SIDE SCREEN FIXED PANEL HARROW, GREATER LONDON

Our InoCross20 system's slim and contemporary design complements the modern tone of this property perfectly.

Incorporating our minimalist Trim handle into the design enhances the sleek profile of the doors, resulting in a wellbalanced, high-end finish.

Our door frame and side screen are seamlessly blended together, boasting identical profiles that complement each other perfectly.

PROJECT PHOTOS -

SINGLE SLIDING DOOR WITH FIXED SIDE SCREEN
SINGLE HINGED DOOR WITH OVERPANEL
SINGLE HINGED DOOR X 4
OXTED, SURREY