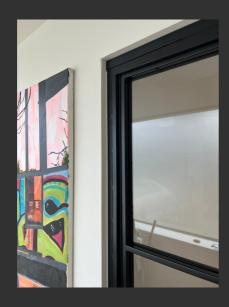

## Project Photos.

AFTER

Our Harrow project is an excellent showcase of the character and charm that our InoCross20 doors can add to a property.

Boasting a 20mm frame and 15mm cross bars and bead, our doors maximise the surface area of visible glass, allowing for an abundance of natural light to flood through the property.

Each set of our doors that we produce are entirely bespoke and made to measure, ensuring that no two are identical.

Moreover, all of our doors and fixed screens feature internal welding, creating a seamless finish without visible joints.

Strategically located, both the fixed screen and single door with side screen allow ample natural light to flow through the property, creating an open and airy ambiance.