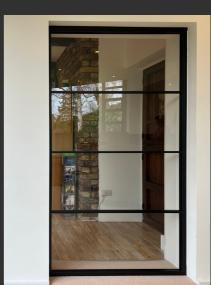

Our door frame and side screen are seamlessly blended together, boasting identical profiles that complement each other perfectly.

PROJECT PHOTOS -

SINGLE SLIDING DOOR WITH FIXED SIDE SCREEN
SINGLE HINGED DOOR WITH OVERPANEL
SINGLE HINGED DOOR X 4
OXTED, SURREY