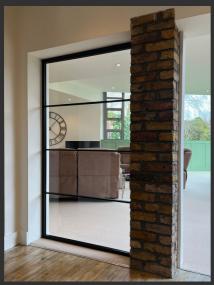

## Project Photos.

AFTER

Our Harrow project is an excellent showcase of the character and charm that our InoCross20 doors can add to a property.

Boasting a 20mm frame and 15mm cross bars and bead, our doors maximise the surface area of visible glass, allowing for an abundance of natural light to flood through the property.

Strategically located, both the fixed screen and single door with side screen allow ample natural light to flow through the property, creating an open and airy ambiance.