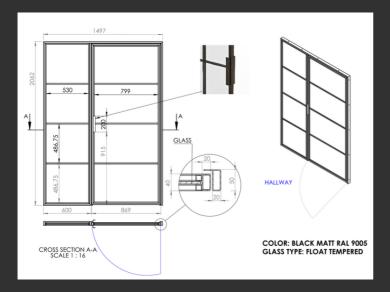

For his project, the client desired a single door with a fixed side screen to divide the space by his front door from the rest of the hallway and home. Additionally, he required a fixed screen to fill an existing opening between his kitchen and reception room.

#### SINGLE DOOR WITH SIDE SCREEN FIXED PANEL HARROW, GREATER LONDON

During the design phase of our Harrow project, we took great care to align with the client's vision for a modern and contemporary aesthetic that would complement the property's style. The use of three ultra-slim horizontal Cross Bars enabled us to deliver the design and look that the client desired.

## Project Photos.

AFTER

Our Harrow project is an excellent showcase of the character and charm that our InoCross20 doors can add to a property.

Boasting a 20mm frame and 15mm cross bars and bead, our doors maximise the surface area of visible glass, allowing for an abundance of natural light to flood through the property.

Each set of our doors that we produce are entirely bespoke and made to measure, ensuring that no two are identical.

Moreover, all of our doors and fixed screens feature internal welding, creating a seamless finish without visible joints.