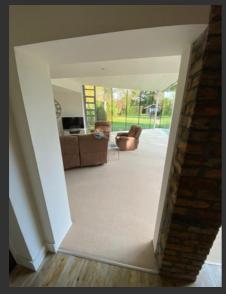

## Project Photos.

AFTER

Our Harrow project is an excellent showcase of the character and charm that our InoCross20 doors can add to a property.

Boasting a 20mm frame and 15mm cross bars and bead, our doors maximise the surface area of visible glass, allowing for an abundance of natural light to flood through the property.

Strategically located, both the fixed screen and single door with side screen allow ample natural light to flow through the property, creating an open and airy ambiance.