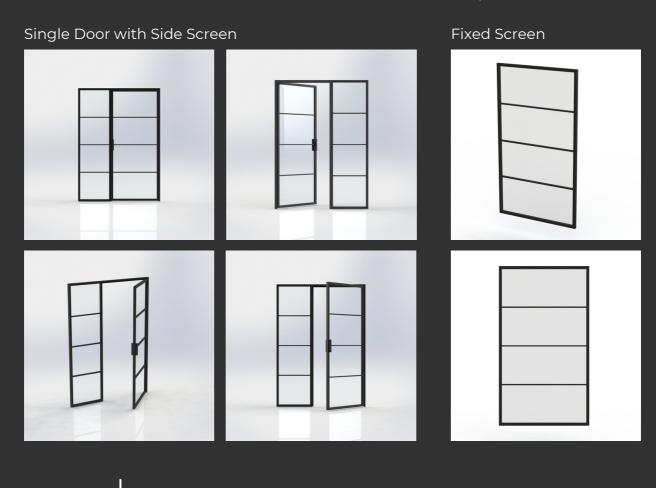

Our door frame and side screen are seamlessly blended together, boasting identical profiles that complement each other perfectly.

PROJECT PHOTOS -

SINGLE SLIDING DOOR WITH FIXED SIDE SCREEN
SINGLE HINGED DOOR WITH OVERPANEL
SINGLE HINGED DOOR X 4
OXTED, SURREY