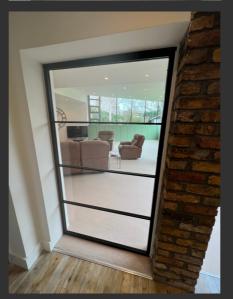

## Project Photos.

AFTER

Our Harrow project is an excellent showcase of the character and charm that our InoCross20 doors can add to a property.

Boasting a 20mm frame and 15mm cross bars and bead, our doors maximise the surface area of visible glass, allowing for an abundance of natural light to flood through the property.

Each set of our doors that we produce are entirely bespoke and made to measure, ensuring that no two are identical.

Moreover, all of our doors and fixed screens feature internal welding, creating a seamless finish without visible joints.

Strategically located, both the fixed screen and single door with side screen allow ample natural light to flow through the property, creating an open and airy ambiance.