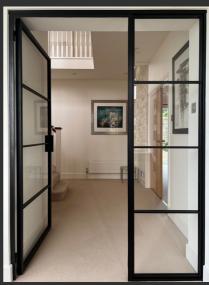

## JOSHUA JAMES LTD. 2023

SINGLE DOOR WITH SIDE SCREEN FIXED PANEL HARROW, GREATER LONDON

#### SINGLE DOOR WITH SIDE SCREEN FIXED PANEL HARROW, GREATER LONDON

During the design phase of our Harrow project, we took great care to align with the client's vision for a modern and contemporary aesthetic that would complement the property's style. The use of three ultra-slim horizontal Cross Bars enabled us to deliver the design and look that the client desired.

## Project Photos.

AFTER

Our Harrow project is an excellent showcase of the character and charm that our InoCross20 doors can add to a property.

Boasting a 20mm frame and 15mm cross bars and bead, our doors maximise the surface area of visible glass, allowing for an abundance of natural light to flood through the property.