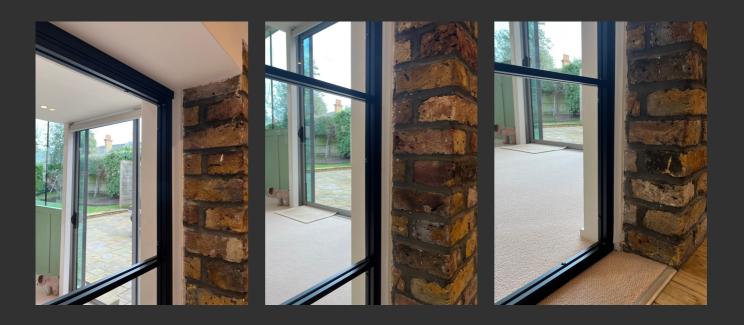

#### SINGLE DOOR WITH SIDE SCREEN FIXED PANEL HARROW, GREATER LONDON

Our Cross Bar Doors have significantly enhanced the modern tone of this property, adding a tremendous amount of character and complementing the overall aesthetic. We are delighted with the finished result and the difference that our single door with side screen and fixed screen have made to the space.

Strategically located, both the fixed screen and single door with side screen allow ample natural light to flow through the property, creating an open and airy ambiance.