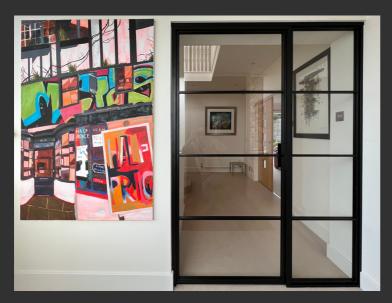

#### SINGLE DOOR WITH SIDE SCREEN FIXED PANEL HARROW, GREATER LONDON

Our Cross Bar Doors have significantly enhanced the modern tone of this property, adding a tremendous amount of character and complementing the overall aesthetic. We are delighted with the finished result and the difference that our single door with side screen and fixed screen have made to the space.

### SINGLE DOOR WITH SIDE SCREEN FIXED PANEL HARROW, GREATER LONDON

Our InoCross20 system's slim and contemporary design complements the modern tone of this property perfectly.

Incorporating our minimalist Trim handle into the design enhances the sleek profile of the doors, resulting in a wellbalanced, high-end finish.