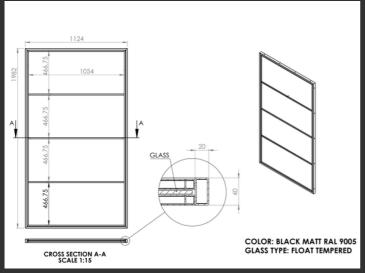

For his project, the client desired a single door with a fixed side screen to divide the space by his front door from the rest of the hallway and home. Additionally, he required a fixed screen to fill an existing opening between his kitchen and reception room.

Strategically located, both the fixed screen and single door with side screen allow ample natural light to flow through the property, creating an open and airy ambiance.