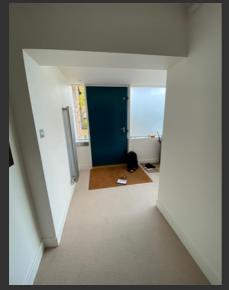

## Project Photos.

AFTER

Our Harrow project is an excellent showcase of the character and charm that our InoCross20 doors can add to a property.

Boasting a 20mm frame and 15mm cross bars and bead, our doors maximise the surface area of visible glass, allowing for an abundance of natural light to flood through the property.

#### SINGLE DOOR WITH SIDE SCREEN FIXED PANEL HARROW, GREATER LONDON

Our Cross Bar Doors have significantly enhanced the modern tone of this property, adding a tremendous amount of character and complementing the overall aesthetic. We are delighted with the finished result and the difference that our single door with side screen and fixed screen have made to the space.

Strategically located, both the fixed screen and single door with side screen allow ample natural light to flow through the property, creating an open and airy ambiance.