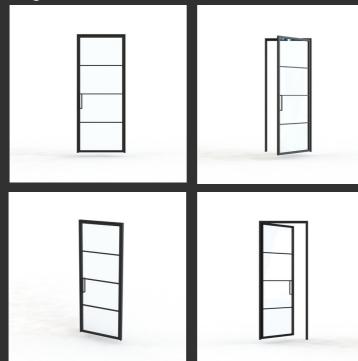

#### Single Door

BEFORE

The Camberley project showcases how traditional-style doors can seamlessly blend with modern architecture. Unlike wooden doors that obstruct natural light and create a dull atmosphere, our InoCross20 doors facilitate the free flow of light throughout any living space. Designed to be both functional and aesthetically pleasing, the doors are engineered to be both lightweight and durable, with a sleek and modern look that complements any interior design.