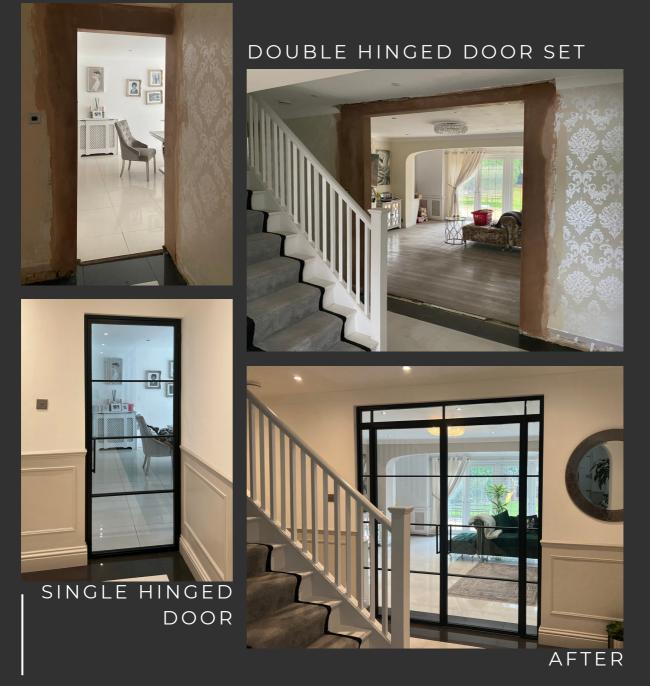

PROJECT PHOTOS -

Our Cross Bar Doors have significantly enhanced the modern tone of this property, adding a tremendous amount of character and complementing the overall aesthetic. We are delighted with the finished result and the difference that our single door and double doors with side screens and over panel has made to the space.

As you entre the property you are greeted by an abundance of light which flows through the double door set into the main entrance hall, creating a light and open ambiance.

The matching single door creates a divide between the entrance hall and open planed kitchen diner, while still providing a sense of conection.