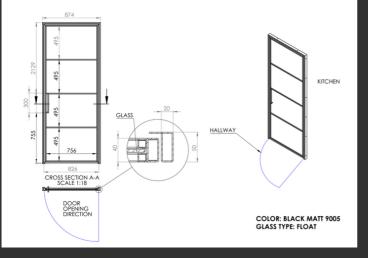

#### Single Door

BEFORE

The Camberley project showcases how traditional-style doors can seamlessly blend with modern architecture. Unlike wooden doors that obstruct natural light and create a dull atmosphere, our InoCross20 doors facilitate the free flow of light throughout any living space. Designed to be both functional and aesthetically pleasing, the doors are engineered to be both lightweight and durable, with a sleek and modern look that complements any interior design.

As you entre the property you are greeted by an abundance of light which flows through the double door set into the main entrance hall, creating a light and open ambiance.

The matching single door creates a divide between the entrance hall and open planed kitchen diner, while still providing a sense of conection.