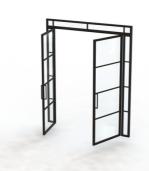

### JOSHUA JAMESUTA JAMESUTA 2022 DOUBLE HINGED DOOR WITH FIXED SIDE SCREENS & OVER PANEL

SINGLE HINGED DOOR CAMBERLEY, SURREY

LEAD TIME: 7 WEEKS PROJECT VALUE: £11,540 + VAT

Due to the size of the aperture, we suggested making both side screens and the over panel 178mm. This allows the space to be opened up for access and gives the doors a height of 2129mm, mirroring the height of the matching single door. This also ensured that the Cross Bars on all doors line up.

#### Double Door with Side Screen & Over Panel

During the design phase of our Camberley project, we made sure to align with the client's vision for a modern and contemporary aesthetic that would complement the property's style. By utilizing three ultra-slim horizontal Cross Bars, we were able to achieve the desired design and look.