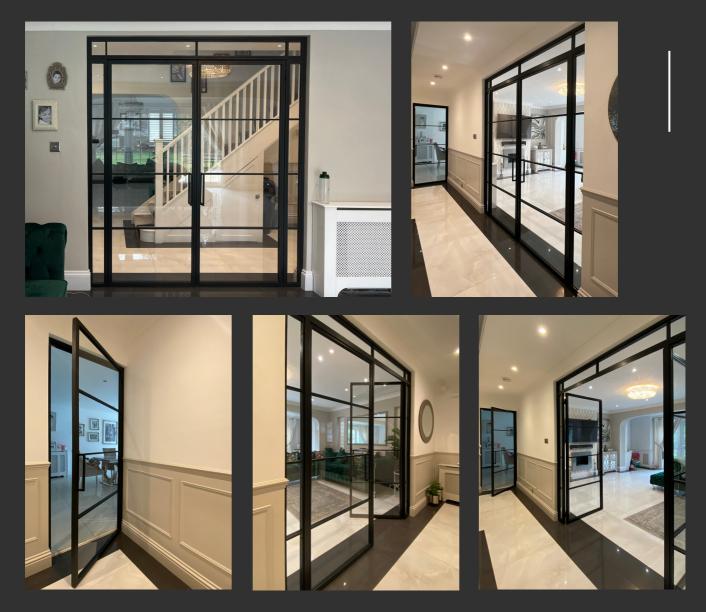

Due to the size of the aperture, we suggested making both side screens and the over panel 178mm. This allows the space to be opened up for access and gives the doors a height of 2129mm, mirroring the height of the matching single door. This also ensured that the Cross Bars on all doors line up.

#### Double Door with Side Screen & Over Panel

During the design phase of our Camberley project, we made sure to align with the client's vision for a modern and contemporary aesthetic that would complement the property's style. By utilizing three ultra-slim horizontal Cross Bars, we were able to achieve the desired design and look.

#### Single Door

BEFORE

The Camberley project showcases how traditional-style doors can seamlessly blend with modern architecture. Unlike wooden doors that obstruct natural light and create a dull atmosphere, our InoCross20 doors facilitate the free flow of light throughout any living space. Designed to be both functional and aesthetically pleasing, the doors are engineered to be both lightweight and durable, with a sleek and modern look that complements any interior design.

PROJECT PHOTOS -

Our Cross Bar Doors have significantly enhanced the modern tone of this property, adding a tremendous amount of character and complementing the overall aesthetic. We are delighted with the finished result and the difference that our single door and double doors with side screens and over panel has made to the space.

As you entre the property you are greeted by an abundance of light which flows through the double door set into the main entrance hall, creating a light and open ambiance.

The matching single door creates a divide between the entrance hall and open planed kitchen diner, while still providing a sense of conection.