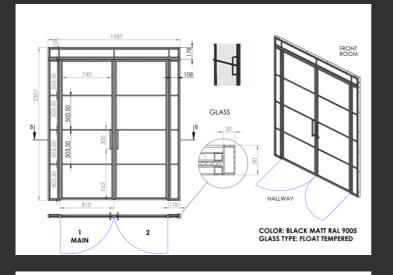

Due to the size of the aperture, we suggested making both side screens and the over panel 178mm. This allows the space to be opened up for access and gives the doors a height of 2129mm, mirroring the height of the matching single door. This also ensured that the Cross Bars on all doors line up.

#### Double Door with Side Screen & Over Panel

During the design phase of our Camberley project, we made sure to align with the client's vision for a modern and contemporary aesthetic that would complement the property's style. By utilizing three ultra-slim horizontal Cross Bars, we were able to achieve the desired design and look.

We provide unlimited revisions of the project during the design phase to ensure our client's satisfaction with the appearance and functionality before beginning fabrication.

Our Camberley project required no revisions, this was due to an in depth conversation during the survey regarding the design and practicality of the doors.