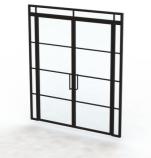

### JOSHUA JAMESUTA JAMESUTA 2022 DOUBLE HINGED DOOR WITH FIXED SIDE SCREENS & OVER PANEL

SINGLE HINGED DOOR CAMBERLEY, SURREY

LEAD TIME: 7 WEEKS PROJECT VALUE: £11,540 + VAT

Due to the size of the aperture, we suggested making both side screens and the over panel 178mm. This allows the space to be opened up for access and gives the doors a height of 2129mm, mirroring the height of the matching single door. This also ensured that the Cross Bars on all doors line up.

#### Double Door with Side Screen & Over Panel

During the design phase of our Camberley project, we made sure to align with the client's vision for a modern and contemporary aesthetic that would complement the property's style. By utilizing three ultra-slim horizontal Cross Bars, we were able to achieve the desired design and look.