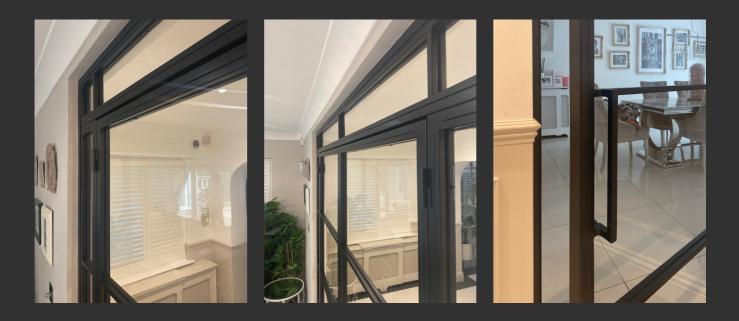

PROJECT PHOTOS -

Our Cross Bar Doors have significantly enhanced the modern tone of this property, adding a tremendous amount of character and complementing the overall aesthetic. We are delighted with the finished result and the difference that our single door and double doors with side screens and over panel has made to the space.

As you entre the property you are greeted by an abundance of light which flows through the double door set into the main entrance hall, creating a light and open ambiance.

The matching single door creates a divide between the entrance hall and open planed kitchen diner, while still providing a sense of conection.