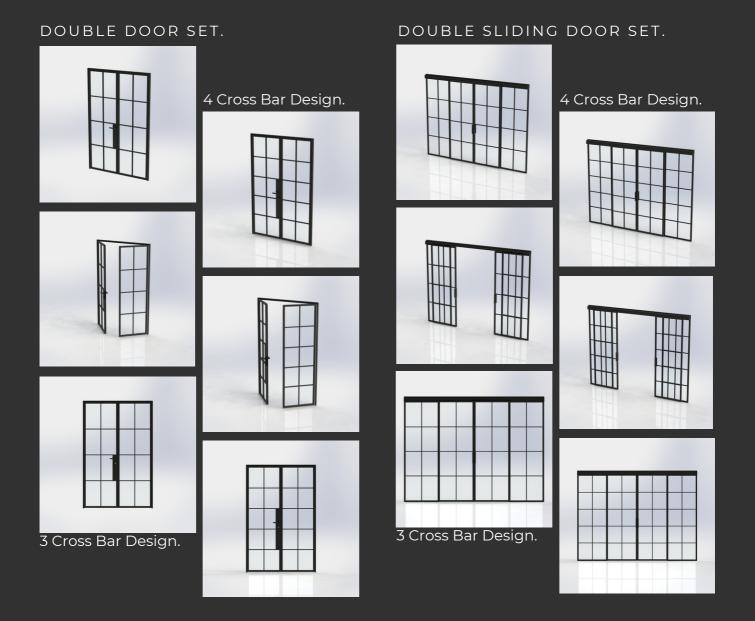

# Design.

Inspiration provided by the client.

aving a clearly defined vision from the client is always beneficial when working on a project. In the case of our Herefordshire project, the client provided our design team with detailed CAD images outlining their desired outcome.

Our Herefordshire project client requested that our design team produce visuals of their project featuring both three and four vertical Cross Bars. Our team quickly created visual representations of the two Cross Bar designs.

Following a thoughtful evaluation process by the client, they ultimately decided to proceed with the 3 vertical Cross Bar design. This particular design produced a larger pane of glass look, thereby creating a more open and free-flowing aesthetic for the space.