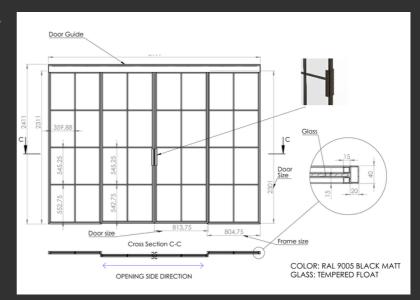

For this particular project, the client wanted a double door set and a double sliding door set, along with fixed side screens, to create a separate reception room within their open-plan home. Our doors provided the client with the flexibility to open up the space or keep it closed off from the rest of the house, while still allowing ample natural light to flow throughout the property.

PROJECT PHOTOS -

The property features black painted structural steel beams that run throughout. Our doors serve as a wonderful complement to these beams, effectively tying the entire space together.

The sliding door on this project served as an exceptional addition, effectively completing the space and providing an ideal solution for the area.

In addition to its attractive appearance, our sliding double door set also offers a significant level of practicality by providing easy access to the space when opened up.