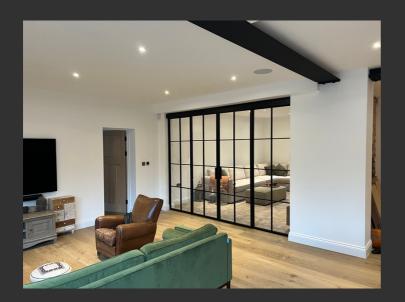

PROJECT PHOTOS -

The property features black painted structural steel beams that run throughout. Our doors serve as a wonderful complement to these beams, effectively tying the entire space together.

The sliding door on this project served as an exceptional addition, effectively completing the space and providing an ideal solution for the area.

In addition to its attractive appearance, our sliding double door set also offers a significant level of practicality by providing easy access to the space when opened up.