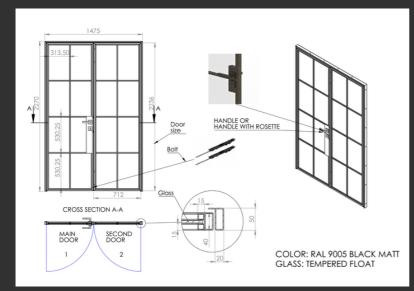

For this particular project, the client wanted a double door set and a double sliding door set, along with fixed side screens, to create a separate reception room within their open-plan home. Our doors provided the client with the flexibility to open up the space or keep it closed off from the rest of the house, while still allowing ample natural light to flow throughout the property.

Our Herefordshire project client requested that our design team produce visuals of their project featuring both three and four vertical Cross Bars. Our team quickly created visual representations of the two Cross Bar designs.

Following a thoughtful evaluation process by the client, they ultimately decided to proceed with the 3 vertical Cross Bar design. This particular design produced a larger pane of glass look, thereby creating a more open and free-flowing aesthetic for the space.