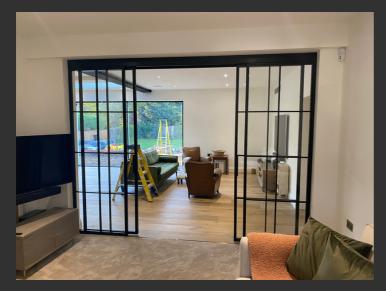

### DOUBLE DOOR SET.

The property underwent a significant transformation from our initial survey to project completion, resulting in an almost unrecognizable interior.

#### The complete

refurbishment included updates to everything from the flooring to the kitchen. Our Cross Bar doors served as an ideal solution, providing the client with the desired separate reception room while still maintaining a sense of connection to the rest of the property.

PROJECT PHOTOS -

The property features black painted structural steel beams that run throughout. Our doors serve as a wonderful complement to these beams, effectively tying the entire space together.

The sliding door on this project served as an exceptional addition, effectively completing the space and providing an ideal solution for the area.

In addition to its attractive appearance, our sliding double door set also offers a significant level of practicality by providing easy access to the space when opened up.