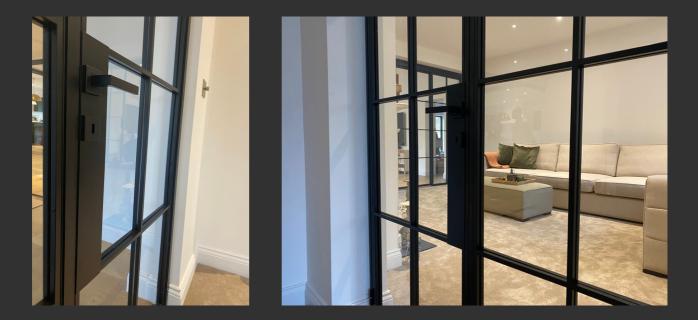

BEFORE

PROJECT PHOTOS -

Our Cross Bar doors can add a significant amount of character to a property, as demonstrated by this particular project.

During the installation of the side screens on the sliding double door set, we utilized a minimal number of shallow fasteners due to the presence of underfloor heating beneath the wood flooring.

PROJECT PHOTOS -

The property features black painted structural steel beams that run throughout. Our doors serve as a wonderful complement to these beams, effectively tying the entire space together.

The sliding door on this project served as an exceptional addition, effectively completing the space and providing an ideal solution for the area.

In addition to its attractive appearance, our sliding double door set also offers a significant level of practicality by providing easy access to the space when opened up.