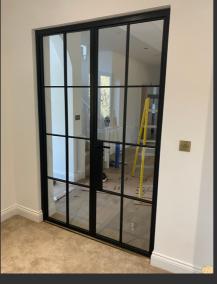

### DOUBLE DOOR SET.

The property underwent a significant transformation from our initial survey to project completion, resulting in an almost unrecognizable interior.

#### The complete

refurbishment included updates to everything from the flooring to the kitchen. Our Cross Bar doors served as an ideal solution, providing the client with the desired separate reception room while still maintaining a sense of connection to the rest of the property.

PROJECT PHOTOS -

The property features black painted structural steel beams that run throughout. Our doors serve as a wonderful complement to these beams, effectively tying the entire space together.

The sliding door on this project served as an exceptional addition, effectively completing the space and providing an ideal solution for the area.