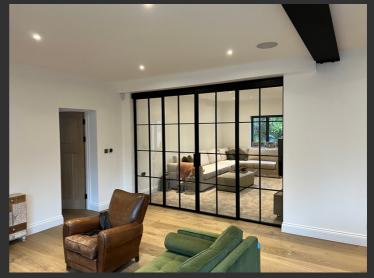

PROJECT PHOTOS -

The property features black painted structural steel beams that run throughout. Our doors serve as a wonderful complement to these beams, effectively tying the entire space together.

The sliding door on this project served as an exceptional addition, effectively completing the space and providing an ideal solution for the area.

In addition to its attractive appearance, our sliding double door set also offers a significant level of practicality by providing easy access to the space when opened up.