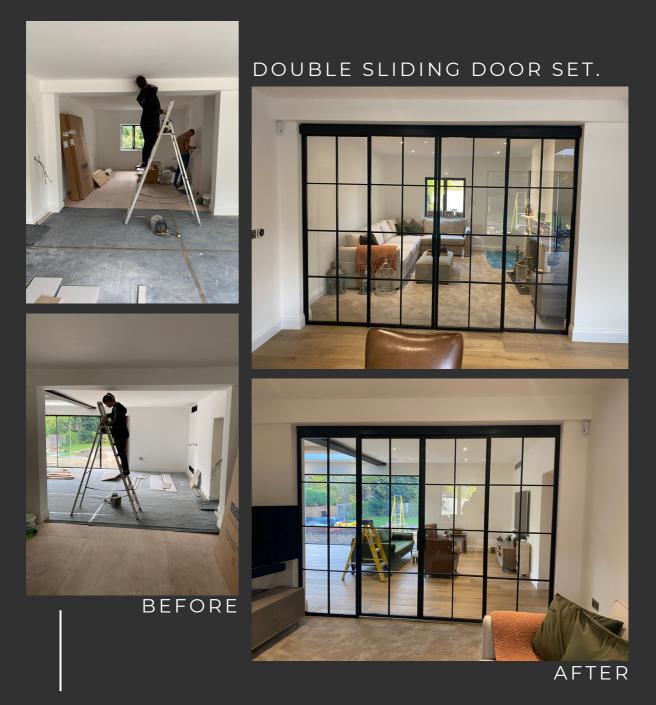

# JOSHUA JAMES LTD. 2022

DOUBLE DOOR SET SLIDING DOUBLE DOOR SET WITH FIXED SIDE SCREENS HERTFORDSHIRE

LEAD TIME: 6 WEEKS

PROJECT VALUE: £9,000 + VAT

### DOUBLE DOOR SET.

The property underwent a significant transformation from our initial survey to project completion, resulting in an almost unrecognizable interior.

BEFORE

PROJECT PHOTOS -

Our Cross Bar doors can add a significant amount of character to a property, as demonstrated by this particular project.

During the installation of the side screens on the sliding double door set, we utilized a minimal number of shallow fasteners due to the presence of underfloor heating beneath the wood flooring.

PROJECT PHOTOS -

The property features black painted structural steel beams that run throughout. Our doors serve as a wonderful complement to these beams, effectively tying the entire space together.

The sliding door on this project served as an exceptional addition, effectively completing the space and providing an ideal solution for the area.