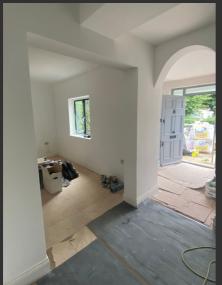

BEFORE

PROJECT PHOTOS -

Our Cross Bar doors can add a significant amount of character to a property, as demonstrated by this particular project.

During the installation of the side screens on the sliding double door set, we utilized a minimal number of shallow fasteners due to the presence of underfloor heating beneath the wood flooring.