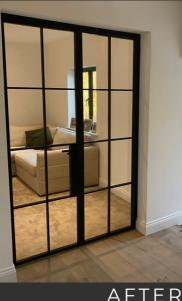

### DOUBLE DOOR SET.

The property underwent a significant transformation from our initial survey to project completion, resulting in an almost unrecognizable interior.

BEFORE

PROJECT PHOTOS -

Our Cross Bar doors can add a significant amount of character to a property, as demonstrated by this particular project.

During the installation of the side screens on the sliding double door set, we utilized a minimal number of shallow fasteners due to the presence of underfloor heating beneath the wood flooring.