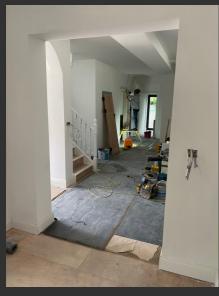

BEFORE

PROJECT PHOTOS -

Our Cross Bar doors can add a significant amount of character to a property, as demonstrated by this particular project.

During the installation of the side screens on the sliding double door set, we utilized a minimal number of shallow fasteners due to the presence of underfloor heating beneath the wood flooring.