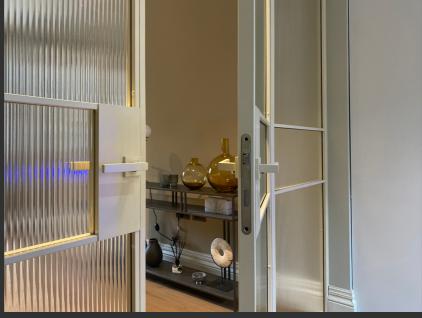

#### DOUBLE HINGED DOOR WITH SIDE SCREENS

The use of a double door set instead of a single door allows access of 1760mm as oppose to 965mm, making it much easier for furniture and medical equipment to be moved and updated in the future.

There were a few changes made to the original drawing our design produced in order to make the project practical in its environment and accommodate the clients vision.

Our hinged doors feature 180 degree hinges, therefore making the width of each panel equal allows the doors to fold back on themselves, saving space when the doors are open.

The client was unsure about how the reeded glass would look, however, after seeing a sample was happy to sign it off.

The RAL used on this project was 1015 (Light Ivory). This was one of the last details to be agreed as the client had to confirm with his interior designer that it would compliment the walls and furniture, needless to say it does both superbly.