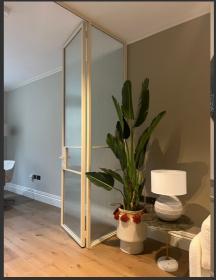

## DOUBLE HINGED DOOR SET WITH FIXED SIDE SCREENS BLOOMSBURY, LONDON

#### DOUBLE HINGED DOOR WITH SIDE SCREENS

The use of a double door set instead of a single door allows access of 1760mm as oppose to 965mm, making it much easier for furniture and medical equipment to be moved and updated in the future.

The creation of a living room-style waiting area means that clients have a place to relax before their appointment.