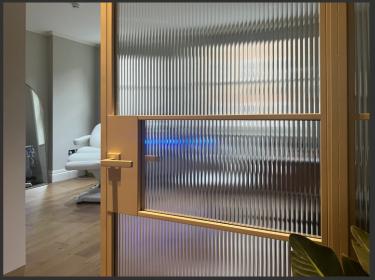

The client was unsure about how the reeded glass would look, however, after seeing a sample was happy to sign it off.

The RAL used on this project was 1015 (Light Ivory). This was one of the last details to be agreed as the client had to confirm with his interior designer that it would compliment the walls and furniture, needless to say it does both superbly.

#### DOUBLE HINGED DOOR SET WITH SIDE SCREENS

BEFORE

AFTER

Our Bloomsbury project is a great example of how something a little out of the ordinary can enhance a space immensely. The use of reeded glass and the framework being powder-coated Light Ivory are two details which are not seen often, let alone together. Nevertheless, this design is tailored perfectly not only to the project's practical requirements but also to complement the aesthetic of its surrounding environment.