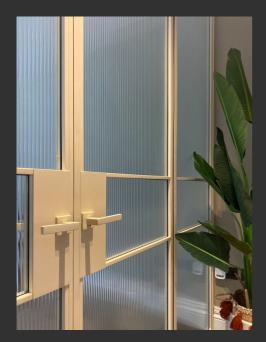

There were a few changes made to the original drawing our design produced in order to make the project practical in its environment and accommodate the clients vision.

Our hinged doors feature 180 degree hinges, therefore making the width of each panel equal allows the doors to fold back on themselves, saving space when the doors are open.

The client was unsure about how the reeded glass would look, however, after seeing a sample was happy to sign it off.

The RAL used on this project was 1015 (Light Ivory). This was one of the last details to be agreed as the client had to confirm with his interior designer that it would compliment the walls and furniture, needless to say it does both superbly.