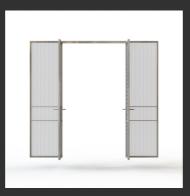

The main aim was to provide privacy while allowing light to flow in freely from the windows at both ends of the space.

The client's original vision was to have a single door with two fixed side screens, however, after careful consideration he decided to opt for double doors, creating a wellbalanced symmetrical design

#### DOUBLE HINGED DOOR WITH SIDE SCREENS

The use of a double door set instead of a single door allows access of 1760mm as oppose to 965mm, making it much easier for furniture and medical equipment to be moved and updated in the future.

There were a few changes made to the original drawing our design produced in order to make the project practical in its environment and accommodate the clients vision.

Our hinged doors feature 180 degree hinges, therefore making the width of each panel equal allows the doors to fold back on themselves, saving space when the doors are open.