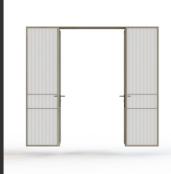

## JOSHUA JAMES LTD. 2023

DOUBLE HINGED DOOR SET WITH FIXED SIDE SCREENS BLOOMSBURY, LONDON

LEAD TIME:

PROJECT VALUE:

7 WEEKS

#### DOUBLE HINGED DOOR WITH SIDE SCREENS

The use of a double door set instead of a single door allows access of 1760mm as oppose to 965mm, making it much easier for furniture and medical equipment to be moved and updated in the future.

There were a few changes made to the original drawing our design produced in order to make the project practical in its environment and accommodate the clients vision.

Our hinged doors feature 180 degree hinges, therefore making the width of each panel equal allows the doors to fold back on themselves, saving space when the doors are open.