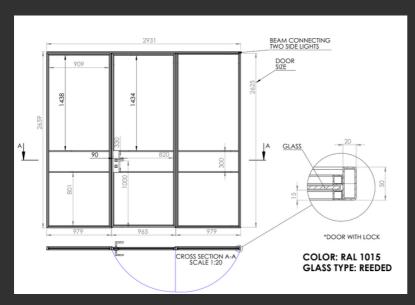

Due to the size of the opening and the project being located on the first floor, we fabricated the door set in four pieces. On arrival, the two side screens were connected using a steel beam at the head of the units. The doors were then hung directly from the side screens.

#### DOUBLE HINGED DOOR WITH SIDE SCREENS

The use of a double door set instead of a single door allows access of 1760mm as oppose to 965mm, making it much easier for furniture and medical equipment to be moved and updated in the future.

There were a few changes made to the original drawing our design produced in order to make the project practical in its environment and accommodate the clients vision.

Our hinged doors feature 180 degree hinges, therefore making the width of each panel equal allows the doors to fold back on themselves, saving space when the doors are open.

The client was unsure about how the reeded glass would look, however, after seeing a sample was happy to sign it off.

The RAL used on this project was 1015 (Light Ivory). This was one of the last details to be agreed as the client had to confirm with his interior designer that it would compliment the walls and furniture, needless to say it does both superbly.