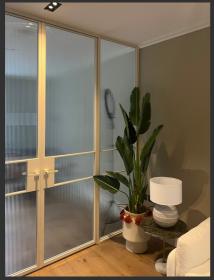

## DOUBLE HINGED DOOR SET WITH FIXED SIDE SCREENS BLOOMSBURY, LONDON

#### DOUBLE HINGED DOOR WITH SIDE SCREENS

The use of a double door set instead of a single door allows access of 1760mm as oppose to 965mm, making it much easier for furniture and medical equipment to be moved and updated in the future.

The creation of a living room-style waiting area means that clients have a place to relax before their appointment.