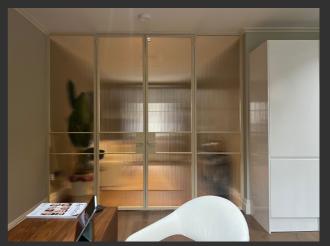

The client was unsure about how the reeded glass would look, however, after seeing a sample was happy to sign it off.

The RAL used on this project was 1015 (Light Ivory). This was one of the last details to be agreed as the client had to confirm with his interior designer that it would compliment the walls and furniture, needless to say it does both superbly.

## DOUBLE HINGED DOOR SET WITH FIXED SIDE SCREENS BLOOMSBURY, LONDON