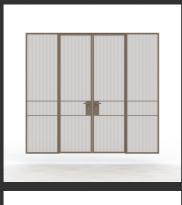

The main aim was to provide privacy while allowing light to flow in freely from the windows at both ends of the space.

The client's original vision was to have a single door with two fixed side screens, however, after careful consideration he decided to opt for double doors, creating a wellbalanced symmetrical design

#### DOUBLE HINGED DOOR WITH SIDE SCREENS

The use of a double door set instead of a single door allows access of 1760mm as oppose to 965mm, making it much easier for furniture and medical equipment to be moved and updated in the future.

#### DOUBLE HINGED DOOR SET WITH SIDE SCREENS

BEFORE

AFTER

Our Bloomsbury project is a great example of how something a little out of the ordinary can enhance a space immensely. The use of reeded glass and the framework being powder-coated Light Ivory are two details which are not seen often, let alone together. Nevertheless, this design is tailored perfectly not only to the project's practical requirements but also to complement the aesthetic of its surrounding environment.