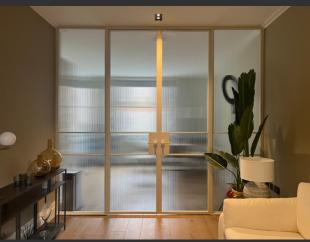

#### DOUBLE HINGED DOOR WITH SIDE SCREENS

The use of a double door set instead of a single door allows access of 1760mm as oppose to 965mm, making it much easier for furniture and medical equipment to be moved and updated in the future.

There were a few changes made to the original drawing our design produced in order to make the project practical in its environment and accommodate the clients vision.

Our hinged doors feature 180 degree hinges, therefore making the width of each panel equal allows the doors to fold back on themselves, saving space when the doors are open.

The creation of a living room-style waiting area means that clients have a place to relax before their appointment.