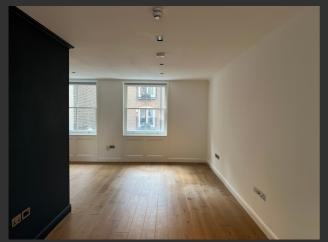

#### DOUBLE HINGED DOOR SET WITH SIDE SCREENS

BEFORE

AFTER

Our Bloomsbury project is a great example of how something a little out of the ordinary can enhance a space immensely. The use of reeded glass and the framework being powder-coated Light Ivory are two details which are not seen often, let alone together. Nevertheless, this design is tailored perfectly not only to the project's practical requirements but also to complement the aesthetic of its surrounding environment.

The creation of a living room-style waiting area means that clients have a place to relax before their appointment.