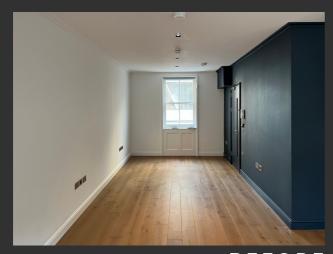

#### DOUBLE HINGED DOOR SET WITH SIDE SCREENS

BEFORE

AFTER

Our Bloomsbury project is a great example of how something a little out of the ordinary can enhance a space immensely. The use of reeded glass and the framework being powder-coated Light Ivory are two details which are not seen often, let alone together. Nevertheless, this design is tailored perfectly not only to the project's practical requirements but also to complement the aesthetic of its surrounding environment.