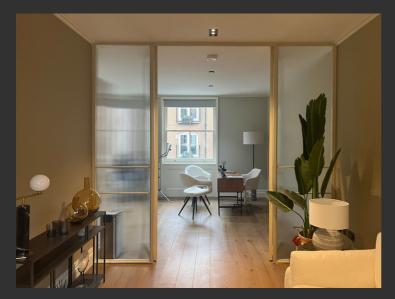

# Design.

All projects begin with an idea or vision from the client, outlining their desired outcome.

The client of our Bloomsbury project wanted to divide his clinic in two, creating a separate waiting area for his clients to relax in before their appointment.

The main aim was to provide privacy while allowing light to flow in freely from the windows at both ends of the space.

The client's original vision was to have a single door with two fixed side screens, however, after careful consideration he decided to opt for double doors, creating a wellbalanced symmetrical design

The creation of a living room-style waiting area means that clients have a place to relax before their appointment.