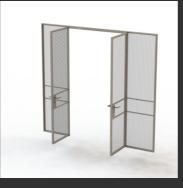

#### DOUBLE HINGED DOOR WITH SIDE SCREENS

The use of a double door set instead of a single door allows access of 1760mm as oppose to 965mm, making it much easier for furniture and medical equipment to be moved and updated in the future.

There were a few changes made to the original drawing our design produced in order to make the project practical in its environment and accommodate the clients vision.

Our hinged doors feature 180 degree hinges, therefore making the width of each panel equal allows the doors to fold back on themselves, saving space when the doors are open.