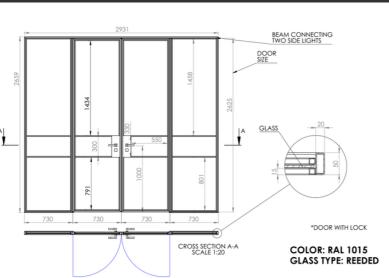

Due to the size of the opening and the project being located on the first floor, we fabricated the door set in four pieces. On arrival, the two side screens were connected using a steel beam at the head of the units. The doors were then hung directly from the side screens.

#### DOUBLE HINGED DOOR WITH SIDE SCREENS

The use of a double door set instead of a single door allows access of 1760mm as oppose to 965mm, making it much easier for furniture and medical equipment to be moved and updated in the future.

There were a few changes made to the original drawing our design produced in order to make the project practical in its environment and accommodate the clients vision.

Our hinged doors feature 180 degree hinges, therefore making the width of each panel equal allows the doors to fold back on themselves, saving space when the doors are open.

The client was unsure about how the reeded glass would look, however, after seeing a sample was happy to sign it off.

The RAL used on this project was 1015 (Light Ivory). This was one of the last details to be agreed as the client had to confirm with his interior designer that it would compliment the walls and furniture, needless to say it does both superbly.